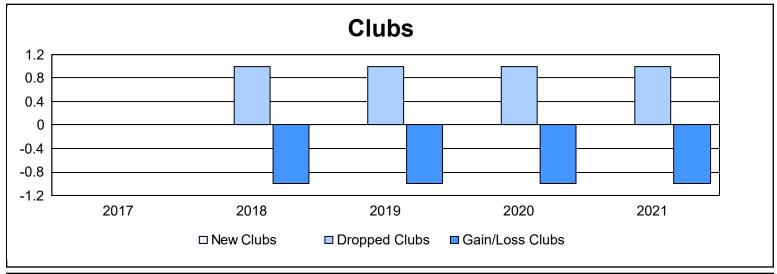

District 40 S As of June 2021 Cumulative

| Year      | New<br>Clubs | Dropped<br>Clubs | Gain/<br>Loss<br>Clubs | New<br>Members | Charter<br>Members | Reinstate<br>Members | Transfer<br>Members | Total<br>Member<br>Added | Total<br>Members<br>Dropped | Gain/<br>Loss<br>Members |
|-----------|--------------|------------------|------------------------|----------------|--------------------|----------------------|---------------------|--------------------------|-----------------------------|--------------------------|
| 2016-2017 | 0            | 0                | 0                      | 80             | 0                  | 5                    | 5                   | 90                       | 79                          | 11                       |
| 2017-2018 | 0            | 1                | -1                     | 45             | 1                  | 0                    | 3                   | 49                       | 90                          | -41                      |
| 2018-2019 | 0            | 1                | -1                     | 35             | 1                  | 3                    | 3                   | 42                       | 100                         | -58                      |
| 2019-2020 | 0            | 1                | -1                     | 37             | 0                  | 7                    | 0                   | 44                       | 53                          | -9                       |
| 2020-2021 | 0            | 1                | -1                     | 19             | 0                  | 1                    | 3                   | 23                       | 49                          | -26                      |
| Average   | 0            | 1                | -1                     | 43             | 0                  | 3                    | 3                   | 50                       | 74                          | -25                      |